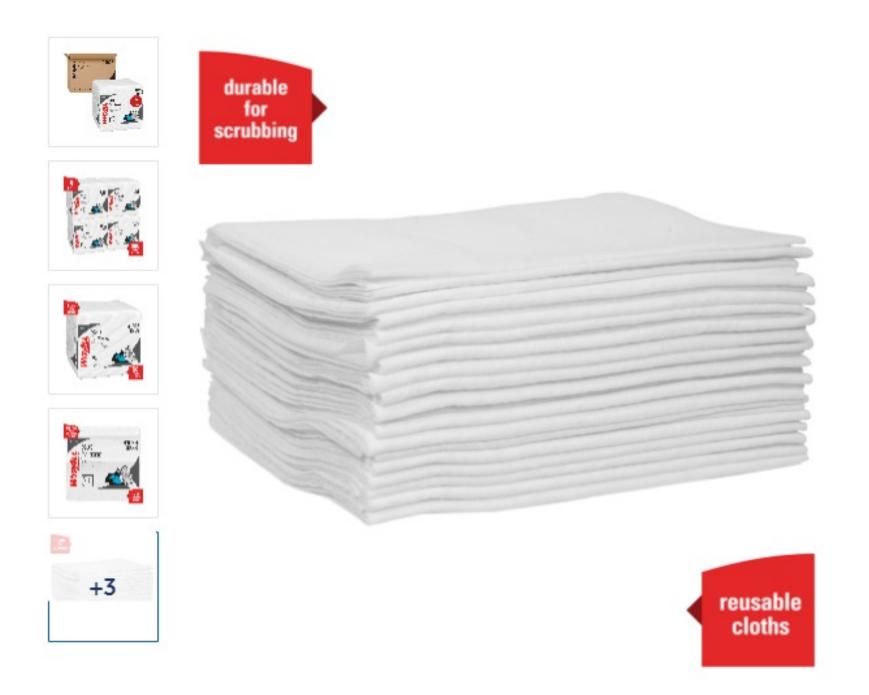

## Product Overview & Guides

WypAll® is the number one brand of disposable wipes in the US and Canada. Maximize performance while minimizing time, effort and product waste. WypAll® Power Clean X80 Heavy Duty Cloths feature innovations like high-tech HydroKnit fast-absorbing material and are durable for scrubbing. These contaminant-free commercial cloths are a favorite replacement for industrial cloth towels, which can harbor dangerous chemicals, such as lead (In a 2003 Gradient study, 100% of the sampled laundered shop towels tested, lead was detected at levels that may exceed health based exposure guidelines.). WypAll® Power Clean X80 Heavy Duty Cloths are made of soft pulp fibers, bonded to a polypropylene base sheet for absorbency and durability, making them suitable for removing dirt, oil, grime and solvents in industrial and manufacturing businesses. The reusable cloths are reinforced for strength when wet and dry. These bulk cloths are a great alternative – safer and more efficient – to replace laundered rental shop towels or and cleaning towels. Use them for heavy duty machine- and part-wiping, wiping metal shavings, prepping surfaces with solvents and cleaning rough surfaces. After all, every business gets dirty. But for the toughest grease and grime, you can trust WypAll® Power Clean X80 Heavy Duty Cloths.

200 White WypAll® Power Clean X80 Heavy Duty Cloths per case; 50 quarter-folded (1/4 fold) sheets / pack; 4 packs / case; (each sheet is 12.5" x 12")

Proprietary HydroKnit technology is fast absorbing to wick away moisture

Durable wipes absorb more water and oil than textile shop rags and stay strong for superior performance

Disposable cloths clean oil, dirt, grime and solvents, while remaining resistant to harsh cleaning agents

These wipes are fresh and clean every time and are a safer alternative to laundered rental shop towels or cloth rags (which can harbor dangerous chemicals like lead, even after washing, according to a 2013 Gradient study)