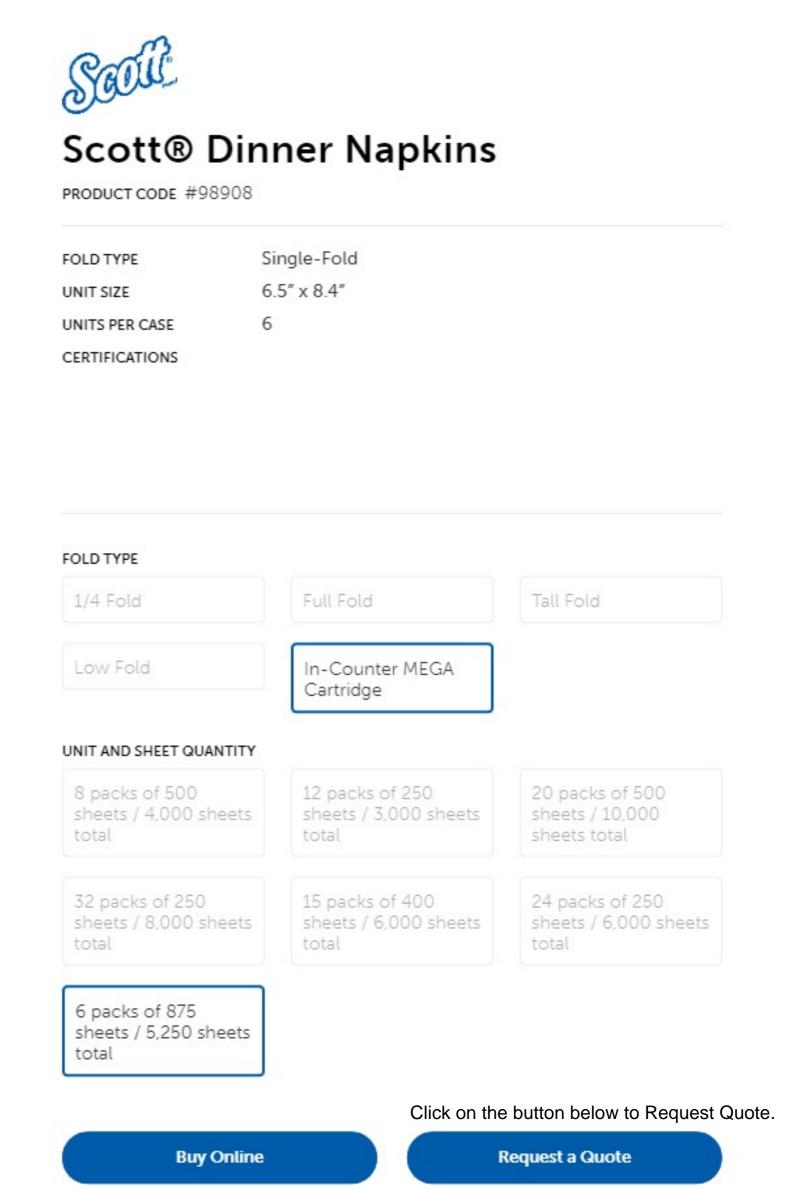

6 cartridges of 875 paper napkins per case (5,250 paper napkins per case)

Each napkin measures 6.5" x 8.4" with interlocking folding for one-at-a-time dispensing

Pre-loaded and folded for one-at-a-time dispensing

## Specifications