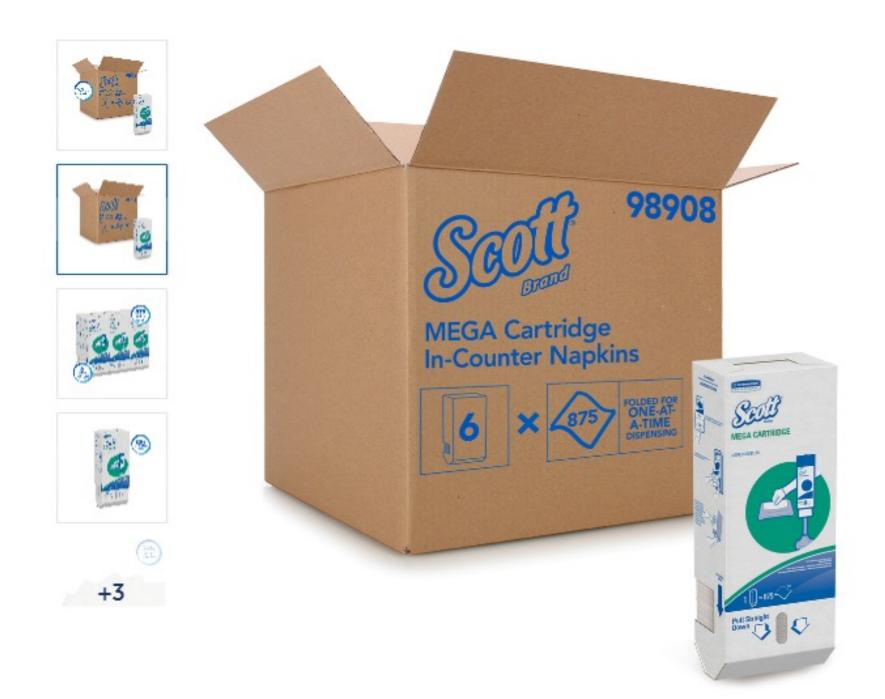

## Product Overview & Guides

If you're responsible for a busy restaurant or quick-service eatery, the Scott® Mega Cartridge Napkin Box is a simple way to offer reliable paper napkins to your guests. Each box contains 875 disposable napkins, pre-loaded into the box, cleverly folded for one-at-a-time dispensing. They are designed to work with several Scott® Cartridge Napkin System Dispensers – from counter-mounted dispensers to pole-mounted dispensers – so you can choose what works best for your business. These Scott® paper napkins (sometimes called beverage napkins) are a great addition to food service environments.

6 cartridges of 875 paper napkins per case (5,250 paper napkins per case)

Each napkin measures 6.5" x 8.4" with interlocking folding for one-at-a-time dispensing

Pre-loaded and folded for one-at-a-time dispensing

These next generation napkins (NGN) work with compatible Scott® Cartridge Paper Napkin Dispensers

These beverage napkins contain 80% recycled fiber