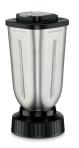

#### PARTS & ACCESSORIES

CAC134 44 oz. BPA-Free Copolyester Blender Jar for BB155 Series

CAC135 32 oz. Stainless Steel Blender Container

**CAC137** Clutch Repair Kit

CAC102 Blade Repair Kit Including: Gasket, Blending Assembly and Coupling