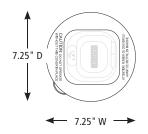

©2020 Waring Commercial 314 Ella T. Grasso Avenue, Torrington, CT 06790 Tel. 800-492-7464 • Fax 860-496-9008

waringcommercialproducts.com

DIMENSIONS