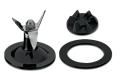

#### PARTS & ACCESSORIES

CAC134 44 oz. BPA-Free Copolyester Blender Jar for BB155 Series

CAC135 32 oz. Stainless Steel Blender Container

**CAC137** Clutch Repair Kit

CAC102 Blade Repair Kit Including: Gasket, Blending Assembly and Coupling