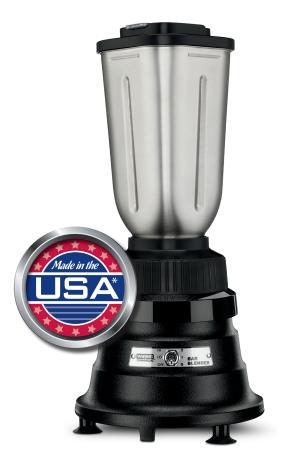

# 3/4 Horsepower Bar Blender with 32 oz. Stainless Steel Container

#### **MAIN FEATURES**

- 3/4 HP, 2-speed commercial motor
- Rugged, two-piece stainless steel cutting blade is removable for easy cleaning and is user replaceable
- User-replaceable, metal-reinforced rubber drive coupling designed for maximum durability and simple replacement
- Recommended for up to 25 drinks per day
- 32 oz., dishwasher-safe, stainless steel container
- BPA free all materials that come in contact with food
- Limited Two-Year Warranty

### SALES FEATURES

The Waring BB155S 3/4 HP bar blender with 2-speed, toggle-switch control and 32 oz. stainless steel container is perfect for light beverage prep such as frozen drinks, margaritas and more. Keep your beverage patrons happy with up to 25 drinks daily.