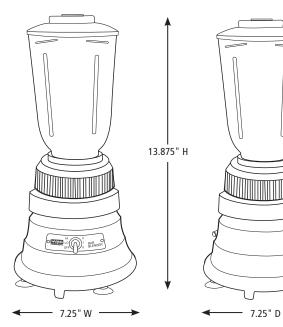

©2020 Waring Commercial 314 Ella T. Grasso Avenue, Torrington, CT 06790 Tel. 800-492-7464 • Fax 860-496-9008

waringcommercialproducts.com

DIMENSIONS